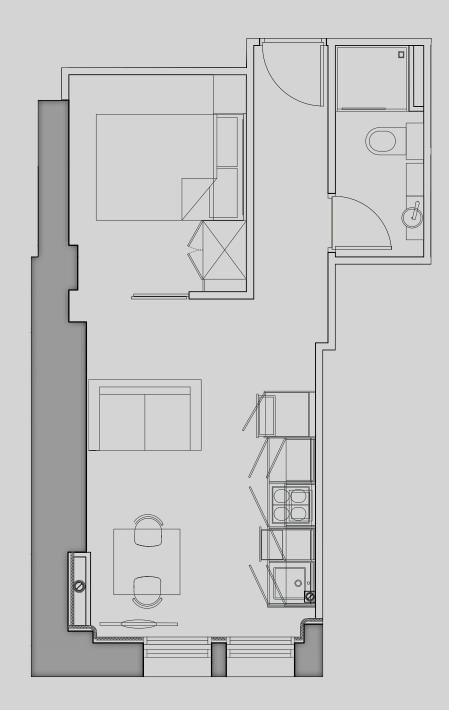

## Basil House

## Apartment 503

Apartment Type: Large 1 Bed Size (m<sup>2</sup>): 31

\*\*Disclaimer Our property images and details are for reference purposes only. The images (including computer generated images) and details of the properties (and any communal or otherwise available areas) are illustrative, are not guaranteed to be accurate and should be used for guidance purposes only. Individual properties may therefore differ. All images, photographs and dimensions are not intended to be relied upon for, nor to form part of, any contract unless specifically incorporated in writing into the contract. Although we have made every effort to display and detail the properties carefully and in a way which is not misleading to you, we cannot guarantee their accuracy.\*\*