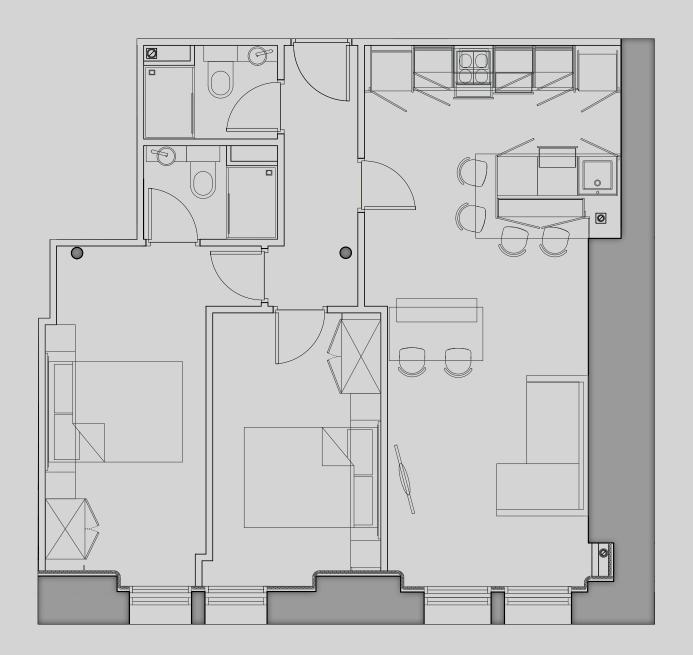

## Apartment 502

Apartment Type: Large 2 bed Size (m²): 62

\*\*Disclaimer Our property images and details are for reference purposes only. The images (including computer generated images) and details of the properties (and any communal or otherwise available areas) are illustrative, are not guaranteed to be accurate and should be used for guidance purposes only. Individual properties may therefore differ. All images, photographs and dimensions are not intended to be relied upon for, nor to form part of, any contract unless specifically incorporated in writing into the contract. Although we have made every effort to display and detail the properties carefully and in a way which is not misleading to you, we cannot guarantee their accuracy.\*\*