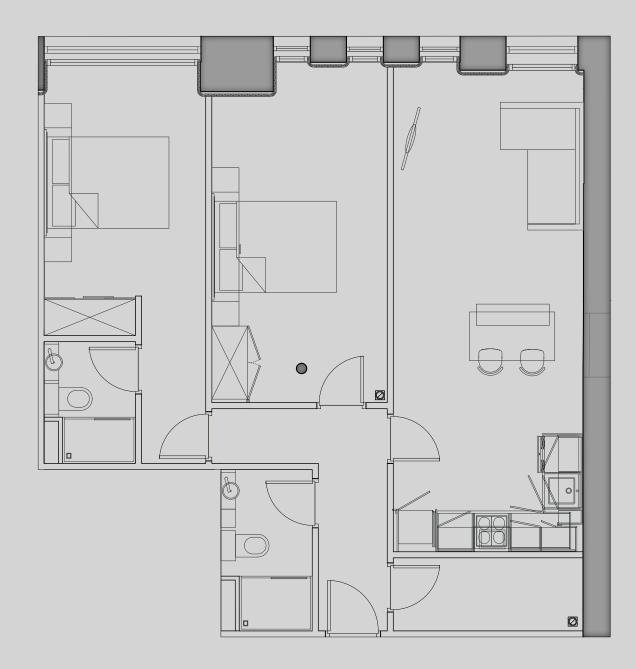

## Basil House

## Apartment 407

Apartment Type: Large 2 bed Size (m²): 74

\*\*Disclaimer Our property images and details are for reference purposes only. The images (including computer generated images) and details of the properties (and any communal or otherwise available areas) are illustrative, are not guaranteed to be accurate and should be used for guidance purposes only. Individual properties may therefore differ. All images, photographs and dimensions are not intended to be relied upon for, nor to form part of, any contract unless specifically incorporated in writing into the contract. Although we have made every effort to display and detail the properties carefully and in a way which is not misleading to you, we cannot guarantee their accuracy.\*\*