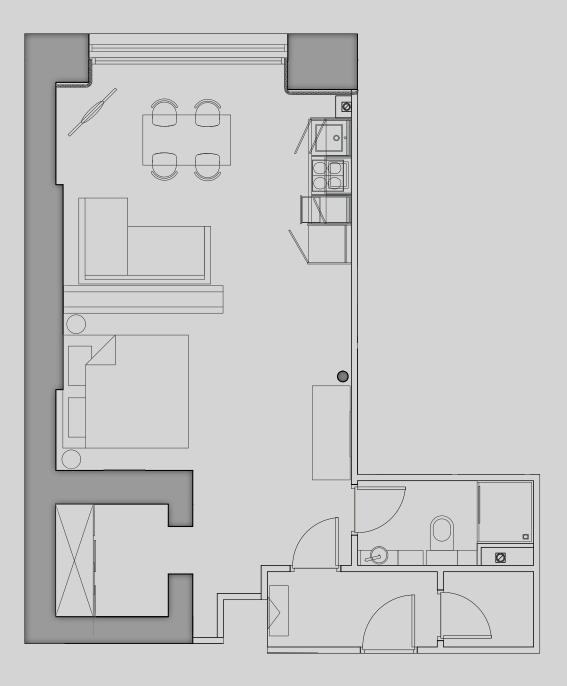

## Apartment 406

Apartment Type: Large 1 Bed Size (m²): 43

\*\*Disclaimer Our property images and details are for reference purposes only. The images (including computer generated images) and details of the properties (and any communal or otherwise available areas) are illustrative, are not guaranteed to be accurate and should be used for guidance purposes only. Individual properties may therefore differ. All images, photographs and dimensions are not intended to be relied upon for, nor to form part of, any contract unless specifically incorporated in writing into the contract. Although we have made every effort to display and detail the properties carefully and in a way which is not misleading to you, we cannot guarantee their accuracy.\*\*