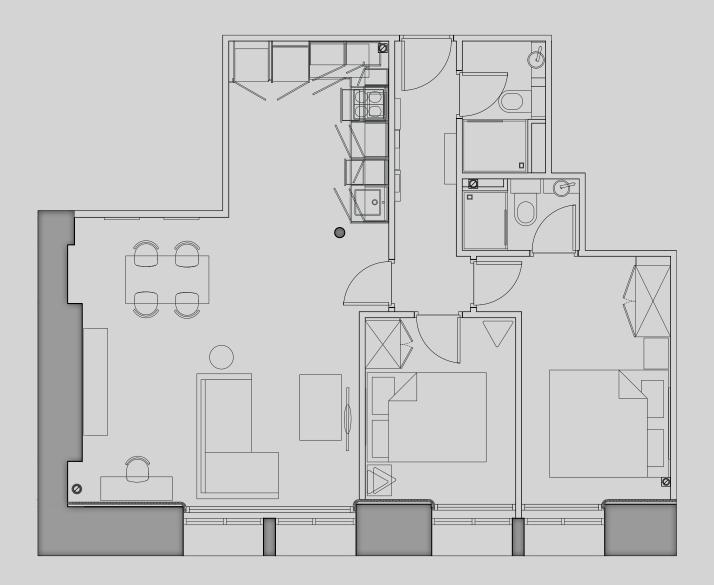

## **Basil House**

## Apartment 405

Apartment Type: Large 2 bed Size (m<sup>2</sup>): 65

\*\*Disclaimer Our property images and details are for reference purposes only. The images (including computer generated images) and details of the properties (and any communal or otherwise available areas) are illustrative, are not guaranteed to be accurate and should be used for guidance purposes only. Individual properties may therefore differ. All images, photographs and dimensions are not intended to be relied upon for, nor to form part of, any contract unless specifically incorporated in writing into the contract. Although we have made every effort to display and detail the properties carefully and in a way which is not misleading to you, we cannot guarantee their accuracy.\*\*