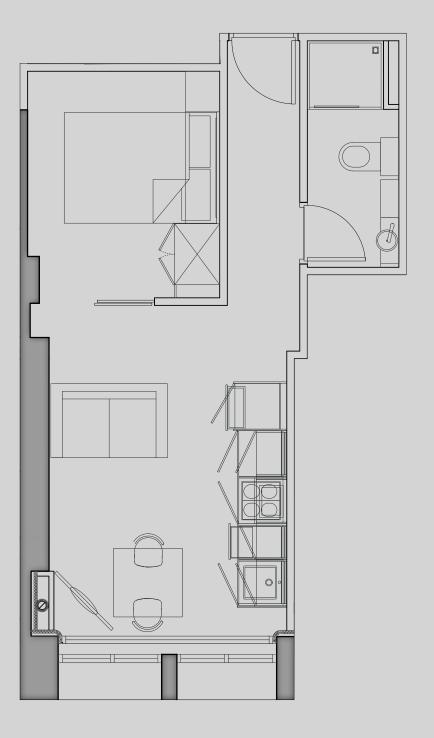

## Apartment 403

Apartment Type: Large 1 Bed Size (m<sup>2</sup>): 30

\*\*Disclaimer Our property images and details are for reference purposes only. The images (including computer generated images) and details of the properties (and any communal or otherwise available areas) are illustrative, are not guaranteed to be accurate and should be used for guidance purposes only. Individual properties may therefore differ. All images, photographs and dimensions are not intended to be relied upon for, nor to form part of, any contract unless specifically incorporated in writing into the contract. Although we have made every effort to display and detail the properties carefully and in a way which is not misleading to you, we cannot guarantee their accuracy.\*\*