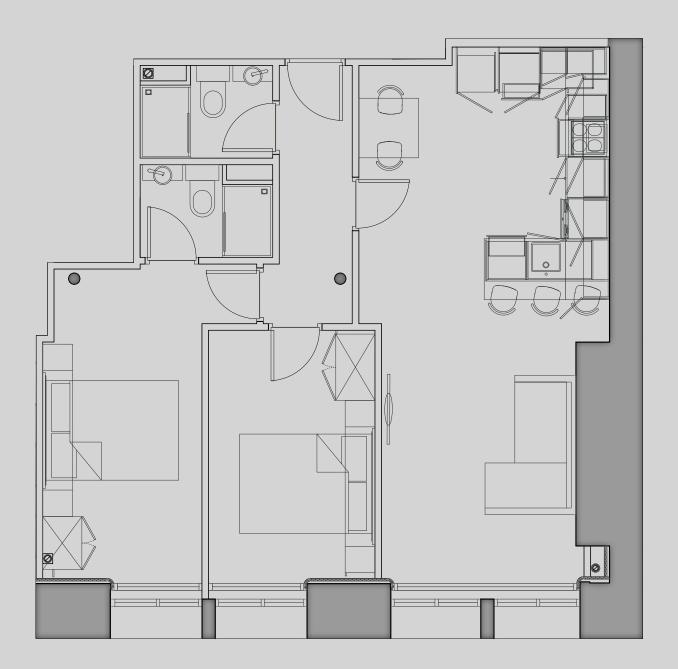

## Basil House

## Apartment 402

Apartment Type: Large 2 bed Size (m²): 61

\*\*Disclaimer Our property images and details are for reference purposes only. The images (including computer generated images) and details of the properties (and any communal or otherwise available areas) are illustrative, are not guaranteed to be accurate and should be used for guidance purposes only. Individual properties may therefore differ. All images, photographs and dimensions are not intended to be relied upon for, nor to form part of, any contract unless specifically incorporated in writing into the contract. Although we have made every effort to display and detail the properties carefully and in a way which is not misleading to you, we cannot guarantee their accuracy.\*\*