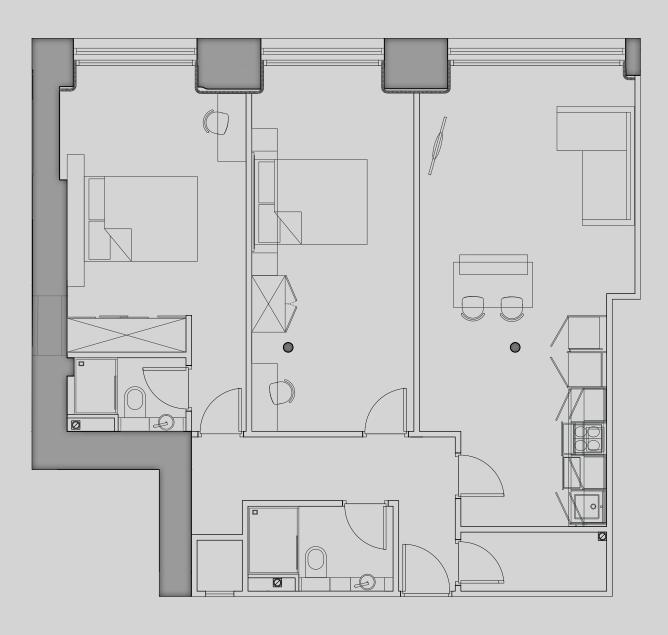

## Apartment 401

Apartment Type: Extra large 2 bed Size (m<sup>2</sup>): 83

\*\*Disclaimer Our property images and details are for reference purposes only. The images (including computer generated images) and details of the properties (and any communal or otherwise available areas) are illustrative, are not guaranteed to be accurate and should be used for guidance purposes only. Individual properties may therefore differ. All images, photographs and dimensions are not intended to be relied upon for, nor to form part of, any contract unless specifically incorporated in writing into the contract. Although we have made every effort to display and detail the properties carefully and in a way which is not misleading to you, we cannot guarantee their accuracy.\*\*