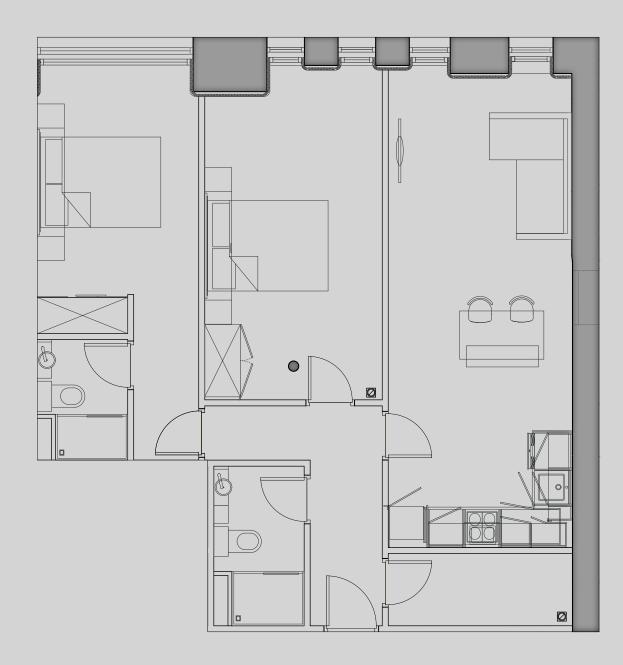

## Apartment 307

Apartment Type: Extra large 2 bed Size (m²): 88

\*\*Disclaimer Our property images and details are for reference purposes only. The images (including computer generated images) and details of the properties (and any communal or otherwise available areas) are illustrative, are not guaranteed to be accurate and should be used for guidance purposes only. Individual properties may therefore differ. All images, photographs and dimensions are not intended to be relied upon for, nor to form part of, any contract unless specifically incorporated in writing into the contract. Although we have made every effort to display and detail the properties carefully and in a way which is not misleading to you, we cannot guarantee their accuracy.\*\*