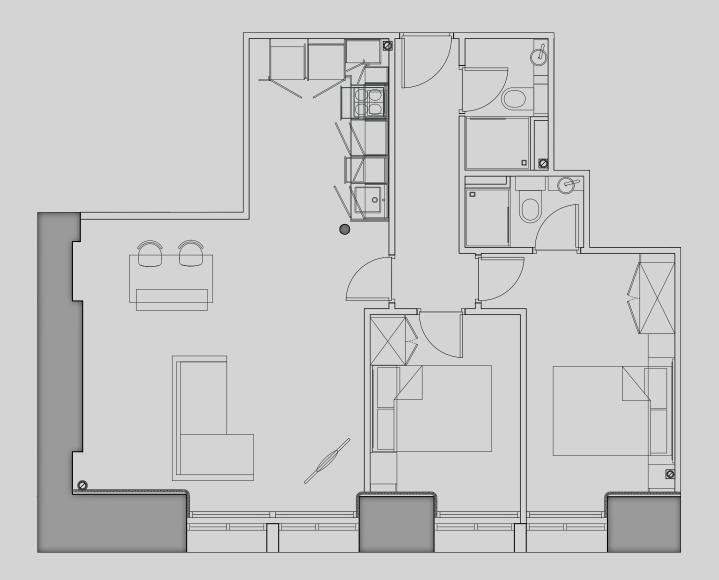

## Basil House

Apartment 305

Apartment Type: Large 2 bed Size (m²): 75

\*\*Disclaimer Our property images and details are for reference purposes only. The images (including computer generated images) and details of the properties (and any communal or otherwise available areas) are illustrative, are not guaranteed to be accurate and should be used for guidance purposes only. Individual properties may therefore differ. All images, photographs and dimensions are not intended to be relied upon for, nor to form part of, any contract unless specifically incorporated in writing into the contract. Although we have made every effort to display and detail the properties carefully and in a way which is not misleading to you, we cannot guarantee their accuracy.\*\*