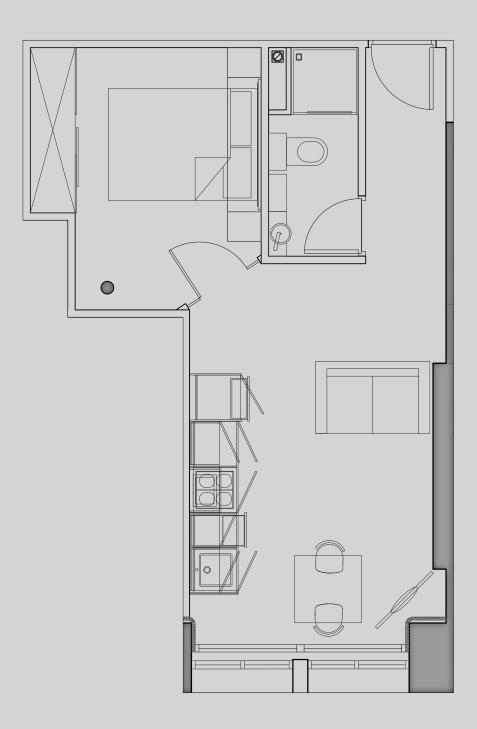

## Basil House

Apartment 304

Apartment Type: Large 1 Bed Size (m²): 47

\*\*Disclaimer Our property images and details are for reference purposes only. The images (including computer generated images) and details of the properties (and any communal or otherwise available areas) are illustrative, are not guaranteed to be accurate and should be used for guidance purposes only. Individual properties may therefore differ. All images, photographs and dimensions are not intended to be relied upon for, nor to form part of, any contract unless specifically incorporated in writing into the contract. Although we have made every effort to display and detail the properties carefully and in a way which is not misleading to you, we cannot guarantee their accuracy.\*\*