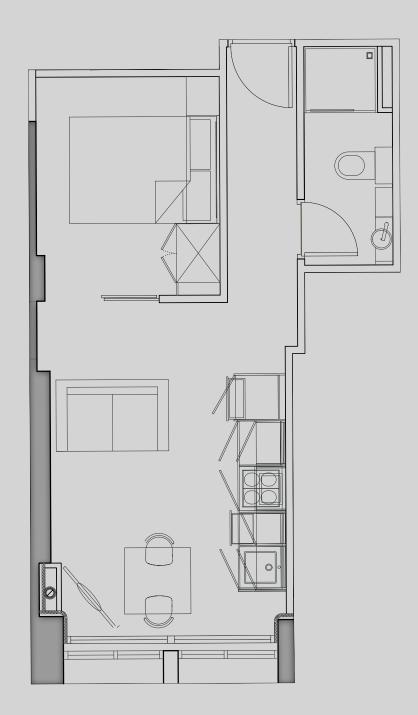

## Basil House

Apartment 303

Apartment Type: Large 1 Bed Size (m²): 41

\*\*Disclaimer Our property images and details are for reference purposes only. The images (including computer generated images) and details of the properties (and any communal or otherwise available areas) are illustrative, are not guaranteed to be accurate and should be used for guidance purposes only. Individual properties may therefore differ. All images, photographs and dimensions are not intended to be relied upon for, nor to form part of, any contract unless specifically incorporated in writing into the contract. Although we have made every effort to display and detail the properties carefully and in a way which is not misleading to you, we cannot guarantee their accuracy.\*\*