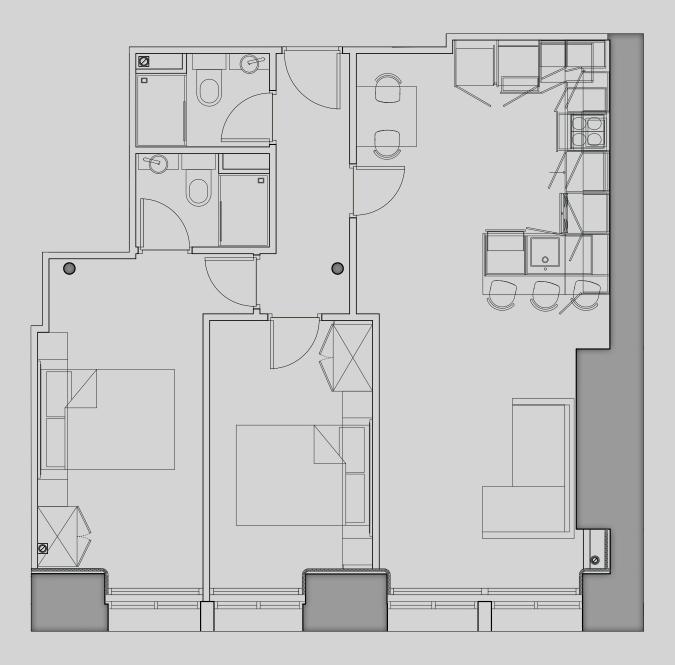

## **Basil House**

## Apartment 302

Apartment Type: Large 2 bed Size (m<sup>2</sup>): 79

\*\*Disclaimer Our property images and details are for reference purposes only. The images (including computer generated images) and details of the properties (and any communal or otherwise available areas) are illustrative, are not guaranteed to be accurate and should be used for guidance purposes only. Individual properties may therefore differ. All images, photographs and dimensions are not intended to be relied upon for, nor to form part of, any contract unless specifically incorporated in writing into the contract. Although we have made every effort to display and detail the properties carefully and in a way which is not misleading to you, we cannot guarantee their accuracy.\*\*