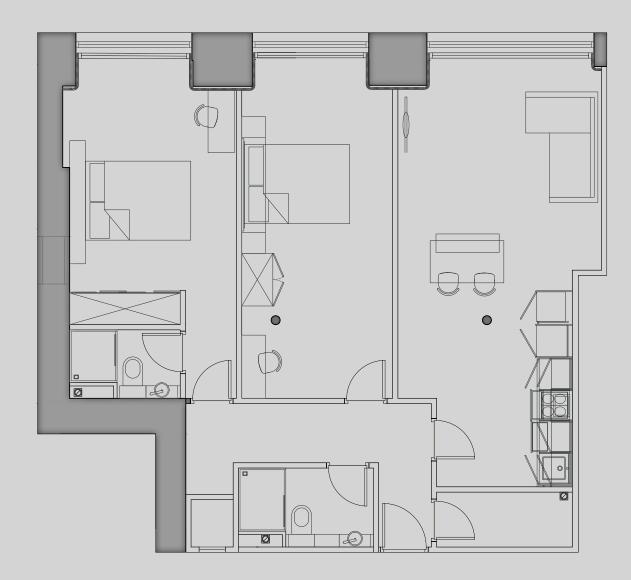

## Basil House

## **Apartment 301**

Apartment Type: Extra large 2 bed Size (m²): 99

\*\*Disclaimer Our property images and details are for reference purposes only. The images (including computer generated images) and details of the properties (and any communal or otherwise available areas) are illustrative, are not guaranteed to be accurate and should be used for guidance purposes only. Individual properties may therefore differ. All images, photographs and dimensions are not intended to be relied upon for, nor to form part of, any contract unless specifically incorporated in writing into the contract. Although we have made every effort to display and detail the properties carefully and in a way which is not misleading to you, we cannot guarantee their accuracy.\*\*