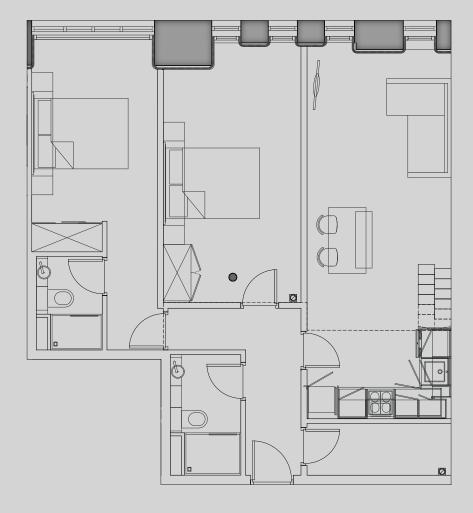

## Apartment 207

Apartment Type: Large 3 bed duplex Size (m²): 88

\*\*Disclaimer Our property images and details are for reference purposes only. The images (including computer generated images) and details of the properties (and any communal or otherwise available areas) are illustrative, are not guaranteed to be accurate and should be used for guidance purposes only. Individual properties may therefore differ. All images, photographs and dimensions are not intended to be relied upon for, nor to form part of, any contract unless specifically incorporated in writing into the contract. Although we have made every effort to display and detail the properties carefully and in a way which is not misleading to you, we cannot guarantee their accuracy.\*\*