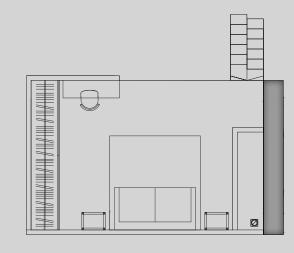

## Apartment 207

Apartment Type: Large 3 bed duplex Size (m²): 88

\*\*Disclaimer Our property images and details are for reference purposes only. The images (including computer generated images) and details of the properties (and any communal or otherwise available areas) are illustrative, are not guaranteed to be accurate and should be used for guidance purposes only. Individual properties may therefore differ. All images, photographs and dimensions are not intended to be relied upon for, nor to form part of, any contract unless specifically incorporated in writing into the contract. Although we have made every effort to display and detail the properties carefully and in a way which is not misleading to you, we cannot guarantee their accuracy.\*\*