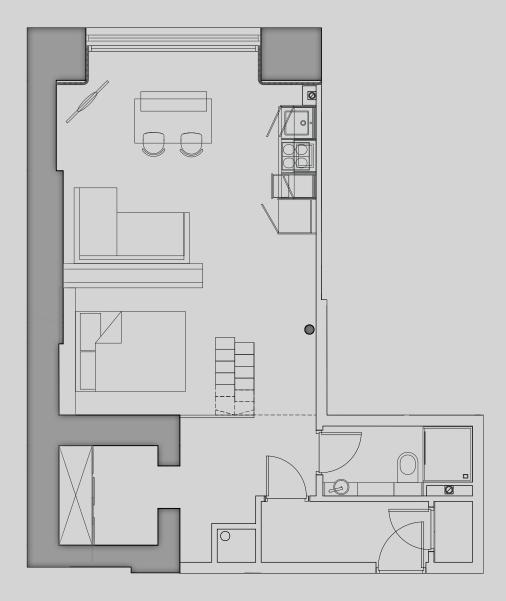

## Apartment 206

Apartment Type: Large 2 bed duplex Size (m²): 59

<sup>\*\*</sup>Disclaimer Our property images and details are for reference purposes only. The images (including computer generated images) and details of the properties (and any communal or otherwise available areas) are illustrative, are not guaranteed to be accurate and should be used for guidance purposes only. Individual properties may therefore differ. All images, photographs and dimensions are not intended to be relied upon for, nor to form part of, any contract unless specifically incorporated in writing into the contract. Although we have made every effort to display and detail the properties carefully and in a way which is not misleading to you, we cannot guarantee their accuracy.\*\*