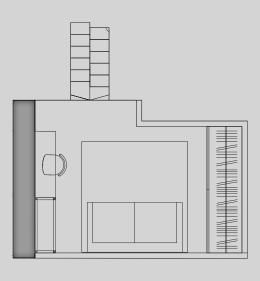

## Apartment 206

Apartment Type: Large 2 bed duplex Size (m²): 59

<sup>\*\*</sup>Disclaimer Our property images and details are for reference purposes only. The images (including computer generated images) and details of the properties (and any communal or otherwise available areas) are illustrative, are not guaranteed to be accurate and should be used for guidance purposes only. Individual properties may therefore differ. All images, photographs and dimensions are not intended to be relied upon for, nor to form part of, any contract unless specifically incorporated in writing into the contract. Although we have made every effort to display and detail the properties carefully and in a way which is not misleading to you, we cannot guarantee their accuracy.\*\*