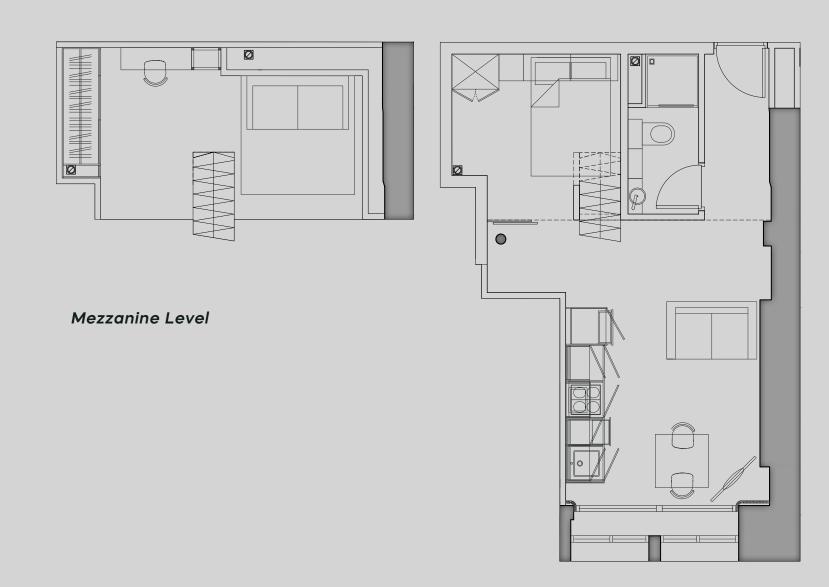

## Apartment 204

Apartment Type: Medium 2 bed duplex Size (m²): 48

\*\*Disclaimer Our property images and details are for reference purposes only. The images (including computer generated images) and details of the properties (and any communal or otherwise available areas) are illustrative, are not guaranteed to be accurate and should be used for guidance purposes only. Individual properties may therefore differ. All images, photographs and dimensions are not intended to be relied upon for, nor to form part of, any contract unless specifically incorporated in writing into the contract. Although we have made every effort to display and detail the properties carefully and in a way which is not misleading to you, we cannot guarantee their accuracy.\*\*