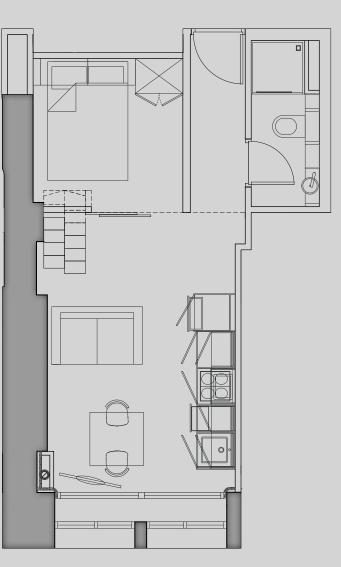

## Apartment 203

Apartment Type: Medium 2 bed duplex Size (m<sup>2</sup>): 40

Mezzanine Level

\*\*Disclaimer Our property images and details are for reference purposes only. The images (including computer generated images) and details of the properties (and any communal or otherwise available areas) are illustrative, are not guaranteed to be accurate and should be used for guidance purposes only. Individual properties may therefore differ. All images, photographs and dimensions are not intended to be relied upon for, nor to form part of, any contract unless specifically incorporated in writing into the contract. Although we have made every effort to display and detail the properties carefully and in a way which is not misleading to you, we cannot guarantee their accuracy.\*\*