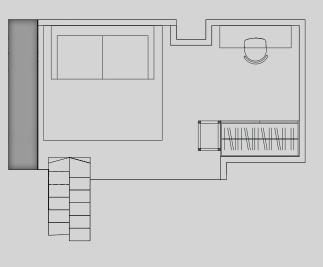

## Apartment 203

Apartment Type: Medium 2 bed duplex Size (m<sup>2</sup>): 40

Mezzanine Level

\*\*Disclaimer Our property images and details are for reference purposes only. The images (including computer generated images) and details of the properties (and any communal or otherwise available areas) are illustrative, are not guaranteed to be accurate and should be used for guidance purposes only. Individual properties may therefore differ. All images, photographs and dimensions are not intended to be relied upon for, nor to form part of, any contract unless specifically incorporated in writing into the contract. Although we have made every effort to display and detail the properties carefully and in a way which is not misleading to you, we cannot guarantee their accuracy.\*\*