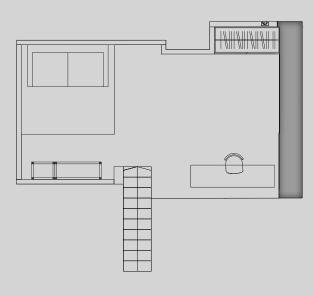

## Basil House

Apartment 202

Apartment Type: Large 3 bed duplex Size (m²): 79

Mezzanine Level

<sup>\*\*</sup>Disclaimer Our property images and details are for reference purposes only. The images (including computer generated images) and details of the properties (and any communal or otherwise available areas) are illustrative, are not guaranteed to be accurate and should be used for guidance purposes only. Individual properties may therefore differ. All images, photographs and dimensions are not intended to be relied upon for, nor to form part of, any contract unless specifically incorporated in writing into the contract. Although we have made every effort to display and detail the properties carefully and in a way which is not misleading to you, we cannot guarantee their accuracy.\*\*