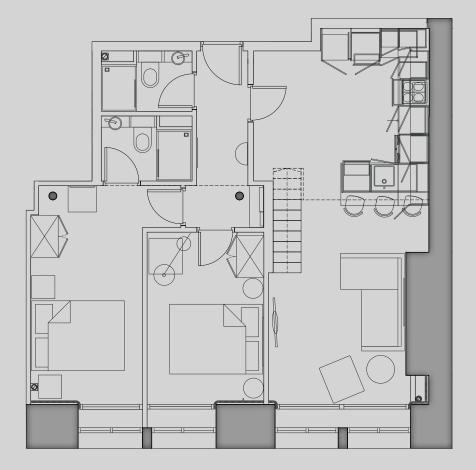

## Basil House

Apartment 202

Apartment Type: Large 3 bed duplex Size (m²): 79

Mezzanine Level

<sup>\*\*</sup>Disclaimer Our property images and details are for reference purposes only. The images (including computer generated images) and details of the properties (and any communal or otherwise available areas) are illustrative, are not guaranteed to be accurate and should be used for guidance purposes only. Individual properties may therefore differ. All images, photographs and dimensions are not intended to be relied upon for, nor to form part of, any contract unless specifically incorporated in writing into the contract. Although we have made every effort to display and detail the properties carefully and in a way which is not misleading to you, we cannot guarantee their accuracy.\*\*