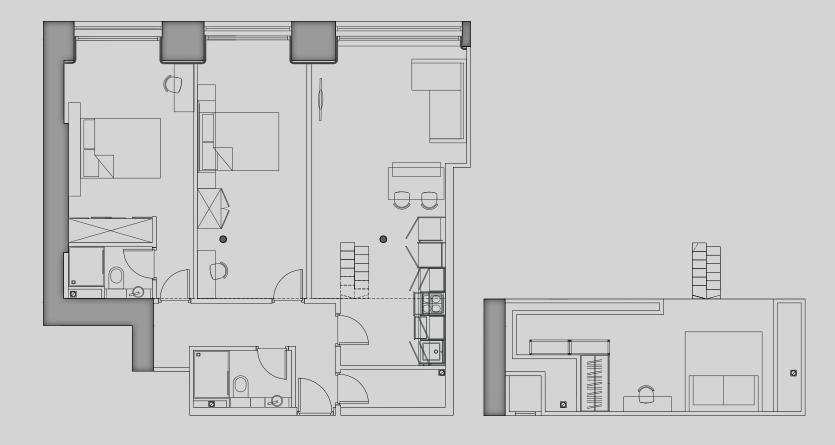

## **Apartment 201**

Apartment Type: Large 3 bed duplex Size (m²): 96

Mezzanine Level

\*\*Disclaimer Our property images and details are for reference purposes only. The images (including computer generated images) and details of the properties (and any communal or otherwise available areas) are illustrative, are not guaranteed to be accurate and should be used for guidance purposes only. Individual properties may therefore differ. All images, photographs and dimensions are not intended to be relied upon for, nor to form part of, any contract unless specifically incorporated in writing into the contract. Although we have made every effort to display and detail the properties carefully and in a way which is not misleading to you, we cannot guarantee their accuracy.\*\*