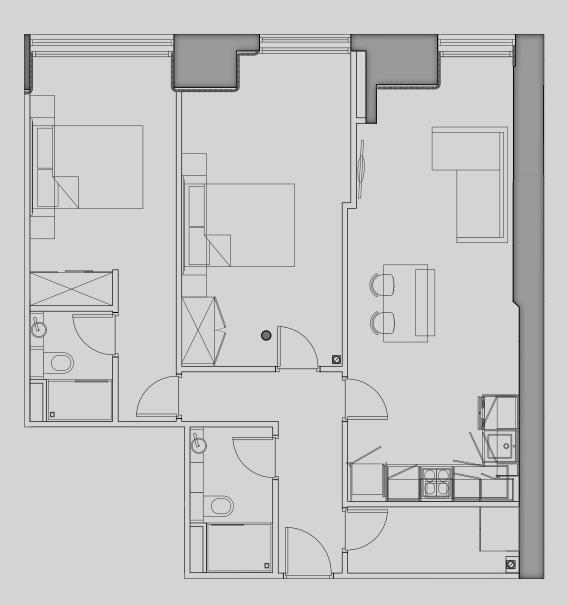

## **Apartment 106**

Apartment Type: Large 2 bed Size (m<sup>2</sup>): 74

\*\*Disclaimer Our property images and details are for reference purposes only. The images (including computer generated images) and details of the properties (and any communal or otherwise available areas) are illustrative, are not guaranteed to be accurate and should be used for guidance purposes only. Individual properties may therefore differ. All images, photographs and dimensions are not intended to be relied upon for, nor to form part of, any contract unless specifically incorporated in writing into the contract. Although we have made every effort to display and detail the properties carefully and in a way which is not misleading to you, we cannot guarantee their accuracy.\*\*