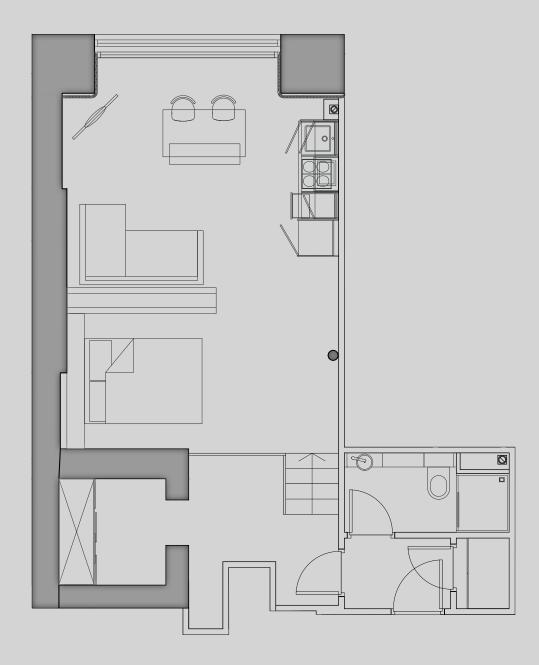

## **Apartment 105**

Apartment Type: Large 1 Bed Size (m<sup>2</sup>): 50

\*\*Disclaimer Our property images and details are for reference purposes only. The images (including computer generated images) and details of the properties (and any communal or otherwise available areas) are illustrative, are not guaranteed to be accurate and should be used for guidance purposes only. Individual properties may therefore differ. All images, photographs and dimensions are not intended to be relied upon for, nor to form part of, any contract unless specifically incorporated in writing into the contract. Although we have made every effort to display and detail the properties carefully and in a way which is not misleading to you, we cannot guarantee their accuracy.\*\*