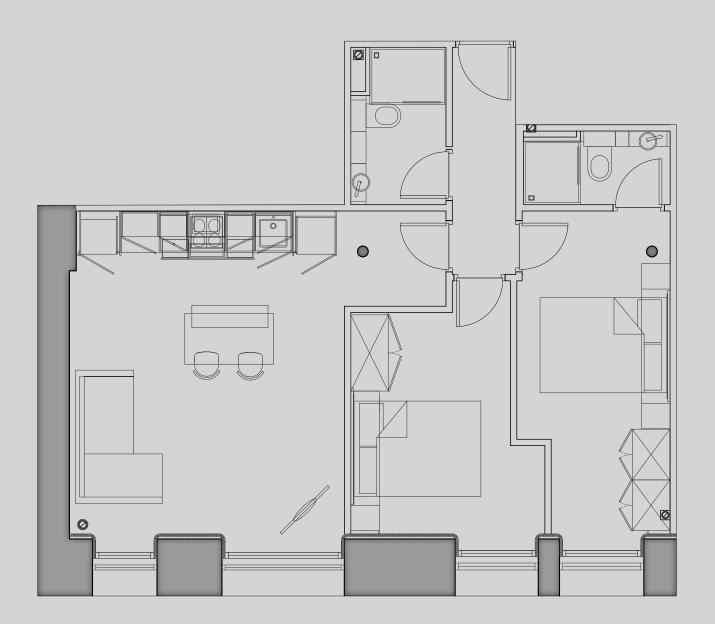

## **Apartment 104**

Apartment Type: Large 2 bed Size (m²): 59

\*\*Disclaimer Our property images and details are for reference purposes only. The images (including computer generated images) and details of the properties (and any communal or otherwise available areas) are illustrative, are not guaranteed to be accurate and should be used for guidance purposes only. Individual properties may therefore differ. All images, photographs and dimensions are not intended to be relied upon for, nor to form part of, any contract unless specifically incorporated in writing into the contract. Although we have made every effort to display and detail the properties carefully and in a way which is not misleading to you, we cannot guarantee their accuracy.\*\*