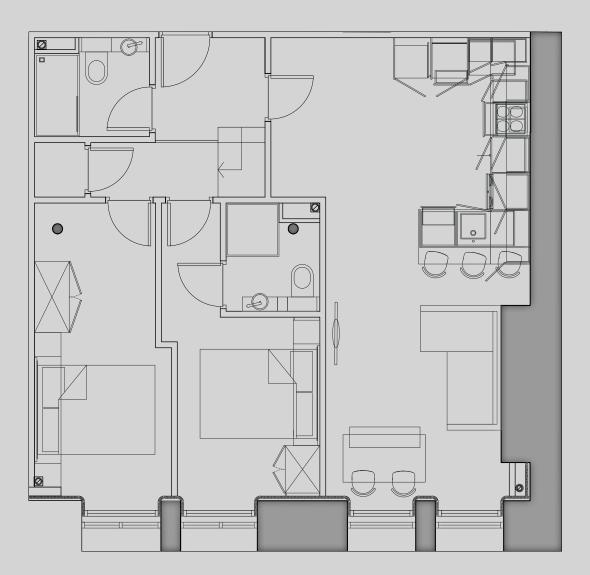

## **Apartment 102**

Apartment Type: Large 2 bed Size (m²): 65

\*\*Disclaimer Our property images and details are for reference purposes only. The images (including computer generated images) and details of the properties (and any communal or otherwise available areas) are illustrative, are not guaranteed to be accurate and should be used for guidance purposes only. Individual properties may therefore differ. All images, photographs and dimensions are not intended to be relied upon for, nor to form part of, any contract unless specifically incorporated in writing into the contract. Although we have made every effort to display and detail the properties carefully and in a way which is not misleading to you, we cannot guarantee their accuracy.\*\*