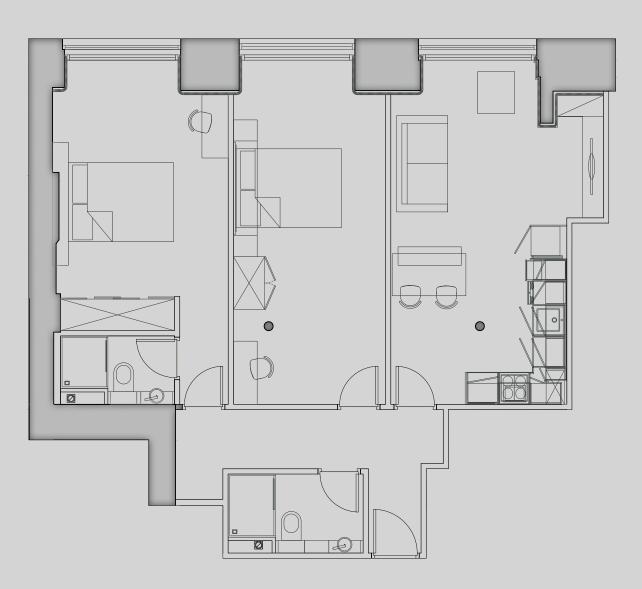

## Apartment 101

Apartment Type: Large 2 bed Size (m<sup>2</sup>): 76

\*\*Disclaimer Our property images and details are for reference purposes only. The images (including computer generated images) and details of the properties (and any communal or otherwise available areas) are illustrative, are not guaranteed to be accurate and should be used for guidance purposes only. Individual properties may therefore differ. All images, photographs and dimensions are not intended to be relied upon for, nor to form part of, any contract unless specifically incorporated in writing into the contract. Although we have made every effort to display and detail the properties carefully and in a way which is not misleading to you, we cannot guarantee their accuracy.\*\*