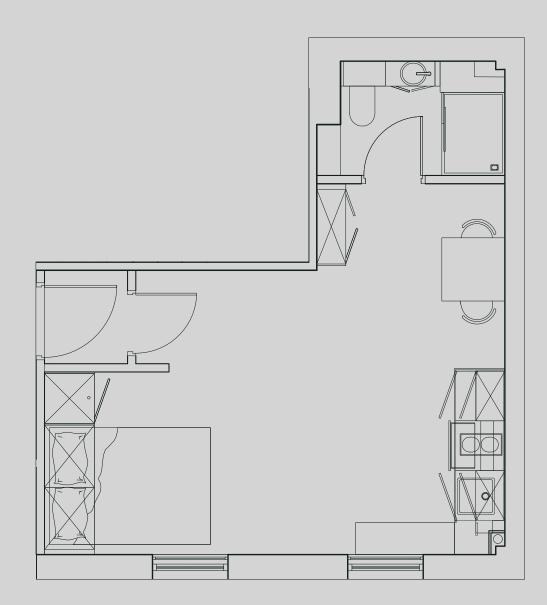

## Artillery House

**Apartment G03** 

Apartment Type: Studio large Size (m²): 26

\*\*Disclaimer Our property images and details are for reference purposes only. The images (including computer generated images) and details of the properties (and any communal or otherwise available areas) are illustrative, are not guaranteed to be accurate and should be used for guidance purposes only. Individual properties may therefore differ. All images, photographs and dimensions are not intended to be relied upon for, nor to form part of, any contract unless specifically incorporated in writing into the contract. Although we have made every effort to display and detail the properties carefully and in a way which is not misleading to you, we cannot guarantee their accuracy.\*\*