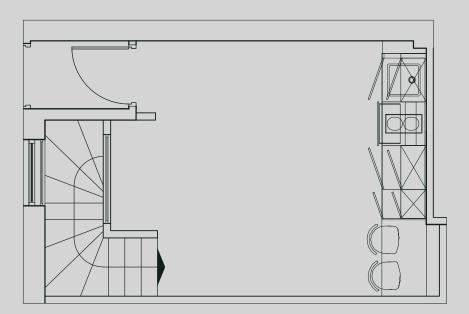

## Artillery House

## Apartment G02

Apartment Type: 1 Bed large Size (m²): 46



## Ground floor



## Basement

\*\*Disclaimer Our property images and details are for reference purposes only. The images (including computer generated images) and details of the properties (and any communal or otherwise available areas) are illustrative, are not guaranteed to be accurate and should be used for guidance purposes only. Individual properties may therefore differ. All images, photographs and dimensions are not intended to be relied upon for, nor to form part of, any contract unless specifically incorporated in writing into the contract. Although we have made every effort to display and detail the properties carefully and in a way which is not misleading to you, we cannot guarantee their accuracy.\*\*