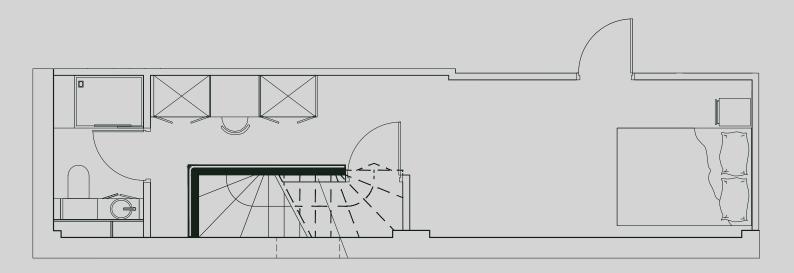

## Artillery House

Ground floor

## Apartment G01

Apartment Type: 1 Bed large Size (m<sup>2</sup>): 38

**Basement** 

\*\*Disclaimer Our property images and details are for reference purposes only. The images (including computer generated images) and details of the properties (and any communal or otherwise available areas) are illustrative, are not guaranteed to be accurate and should be used for guidance purposes only. Individual properties may therefore differ. All images, photographs and dimensions are not intended to be relied upon for, nor to form part of, any contract unless specifically incorporated in writing into the contract. Although we have made every effort to display and detail the properties carefully and in a way which is not misleading to you, we cannot guarantee their accuracy.\*\*