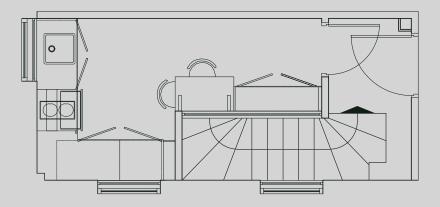

## Artillery House

Ground floor

## Apartment G01

Apartment Type: 1 Bed large Size (m<sup>2</sup>): 38

**Basement** 

\*\*Disclaimer Our property images and details are for reference purposes only. The images (including computer generated images) and details of the properties (and any communal or otherwise available areas) are illustrative, are not guaranteed to be accurate and should be used for guidance purposes only. Individual properties may therefore differ. All images, photographs and dimensions are not intended to be relied upon for, nor to form part of, any contract unless specifically incorporated in writing into the contract. Although we have made every effort to display and detail the properties carefully and in a way which is not misleading to you, we cannot guarantee their accuracy.\*\*