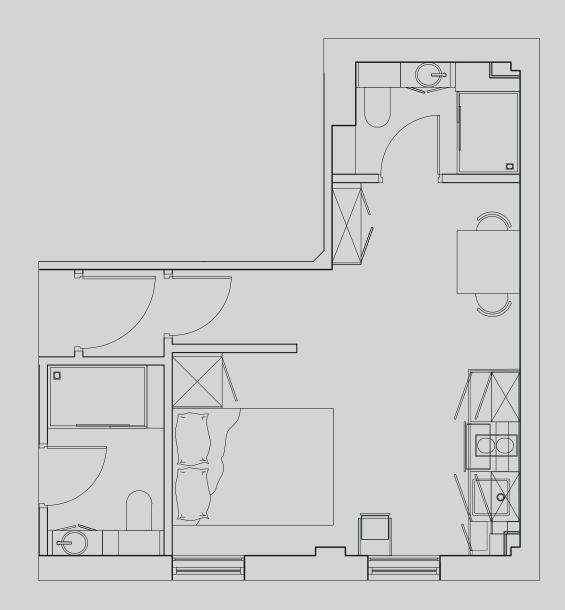

## Artillery House

Apartment 303

Apartment Type: Studio medium Size (m²): 22

\*\*Disclaimer Our property images and details are for reference purposes only. The images (including computer generated images) and details of the properties (and any communal or otherwise available areas) are illustrative, are not guaranteed to be accurate and should be used for guidance purposes only. Individual properties may therefore differ. All images, photographs and dimensions are not intended to be relied upon for, nor to form part of, any contract unless specifically incorporated in writing into the contract. Although we have made every effort to display and detail the properties carefully and in a way which is not misleading to you, we cannot guarantee their accuracy.\*\*