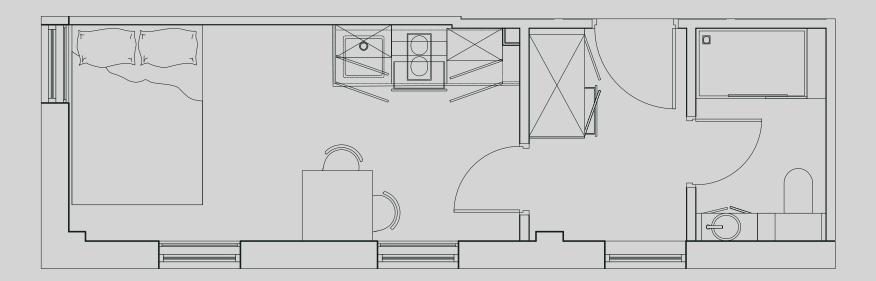

## Artillery House

Apartment Type: Studio medium Size (m²): 21

\*\*Disclaimer Our property images and details are for reference purposes only. The images (including computer generated images) and details of the properties (and any communal or otherwise available areas) are illustrative, are not guaranteed to be accurate and should be used for guidance purposes only. Individual properties may therefore differ. All images, photographs and dimensions are not intended to be relied upon for, nor to form part of, any contract unless specifically incorporated in writing into the contract. Although we have made every effort to display and detail the properties carefully and in a way which is not misleading to you, we cannot guarantee their accuracy.\*\*