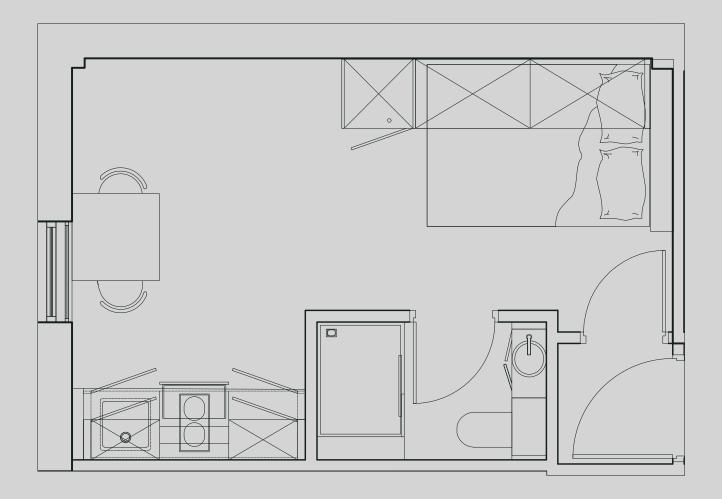

## Artillery House

**Apartment 301** 

Apartment Type: Studio medium Size (m²): 18

\*\*Disclaimer Our property images and details are for reference purposes only. The images (including computer generated images) and details of the properties (and any communal or otherwise available areas) are illustrative, are not guaranteed to be accurate and should be used for guidance purposes only. Individual properties may therefore differ. All images, photographs and dimensions are not intended to be relied upon for, nor to form part of, any contract unless specifically incorporated in writing into the contract. Although we have made every effort to display and detail the properties carefully and in a way which is not misleading to you, we cannot guarantee their accuracy.\*\*