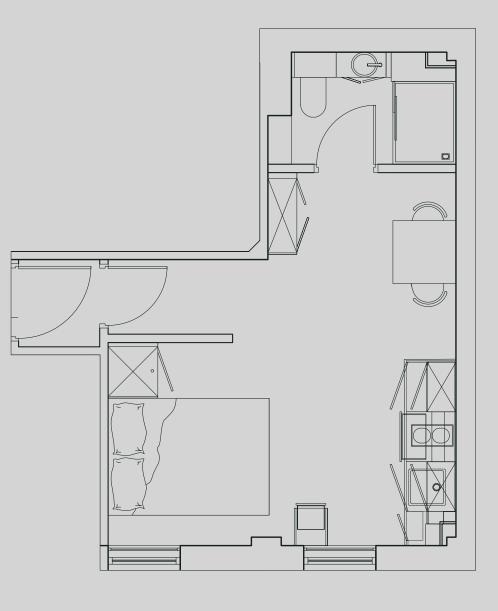

## Artillery House

## Apartment 203

Apartment Type: Studio medium Size (m²): 22

\*\*Disclaimer Our property images and details are for reference purposes only. The images (including computer generated images) and details of the properties (and any communal or otherwise available areas) are illustrative, are not guaranteed to be accurate and should be used for guidance purposes only. Individual properties may therefore differ. All images, photographs and dimensions are not intended to be relied upon for, nor to form part of, any contract unless specifically incorporated in writing into the contract. Although we have made every effort to display and detail the properties carefully and in a way which is not misleading to you, we cannot guarantee their accuracy.\*\*