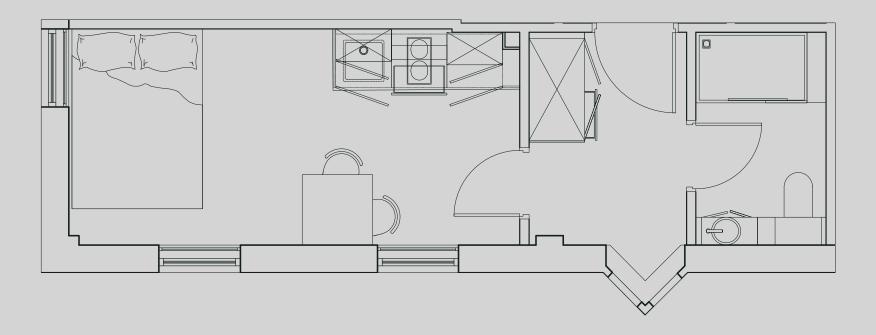

## Artillery House

Apartment Type: Studio medium Size (m²): 21

\*\*Disclaimer Our property images and details are for reference purposes only. The images (including computer generated images) and details of the properties (and any communal or otherwise available areas) are illustrative, are not guaranteed to be accurate and should be used for guidance purposes only. Individual properties may therefore differ. All images, photographs and dimensions are not intended to be relied upon for, nor to form part of, any contract unless specifically incorporated in writing into the contract. Although we have made every effort to display and detail the properties carefully and in a way which is not misleading to you, we cannot guarantee their accuracy.\*\*