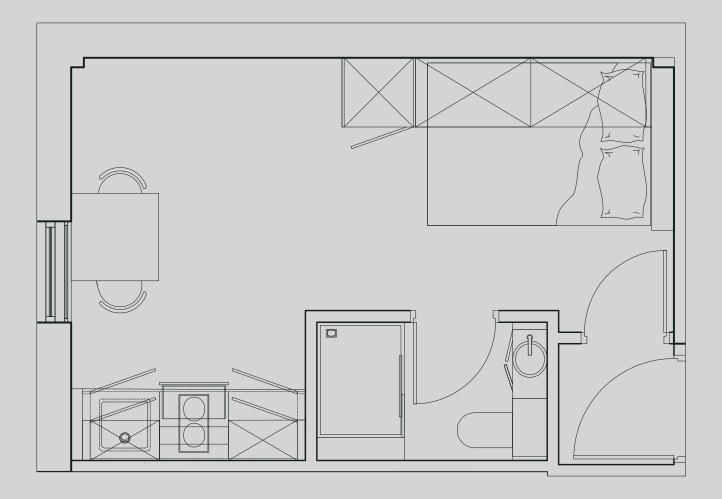

## **Apartment 201**

Apartment Type: Studio medium Size (m²): 18

\*\*Disclaimer Our property images and details are for reference purposes only. The images (including computer generated images) and details of the properties (and any communal or otherwise available areas) are illustrative, are not guaranteed to be accurate and should be used for guidance purposes only. Individual properties may therefore differ. All images, photographs and dimensions are not intended to be relied upon for, nor to form part of, any contract unless specifically incorporated in writing into the contract. Although we have made every effort to display and detail the properties carefully and in a way which is not misleading to you, we cannot guarantee their accuracy.\*\*