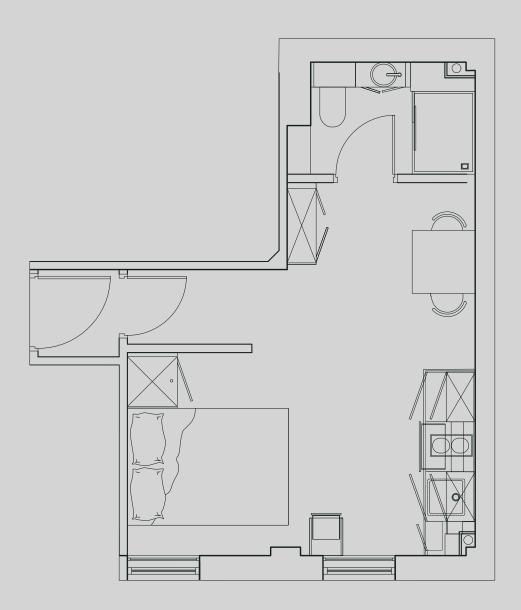

## Apartment 103

Apartment Type: Studio medium Size (m²): 22

\*\*Disclaimer Our property images and details are for reference purposes only. The images (including computer generated images) and details of the properties (and any communal or otherwise available areas) are illustrative, are not guaranteed to be accurate and should be used for guidance purposes only. Individual properties may therefore differ. All images, photographs and dimensions are not intended to be relied upon for, nor to form part of, any contract unless specifically incorporated in writing into the contract. Although we have made every effort to display and detail the properties carefully and in a way which is not misleading to you, we cannot guarantee their accuracy.\*\*