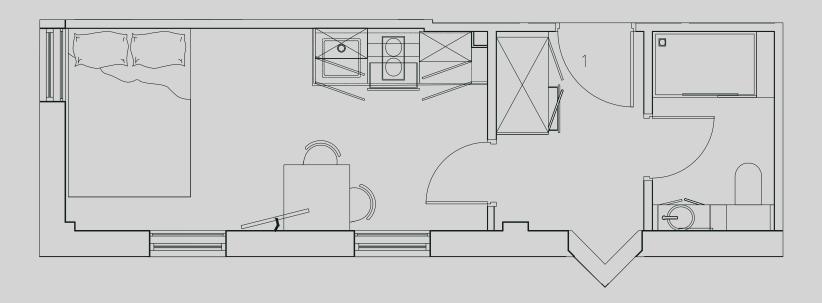

## Artillery House

Apartment Type: Studio medium Size (m²): 21

\*\*Disclaimer Our property images and details are for reference purposes only. The images (including computer generated images) and details of the properties (and any communal or otherwise available areas) are illustrative, are not guaranteed to be accurate and should be used for guidance purposes only. Individual properties may therefore differ. All images, photographs and dimensions are not intended to be relied upon for, nor to form part of, any contract unless specifically incorporated in writing into the contract. Although we have made every effort to display and detail the properties carefully and in a way which is not misleading to you, we cannot guarantee their accuracy.\*\*