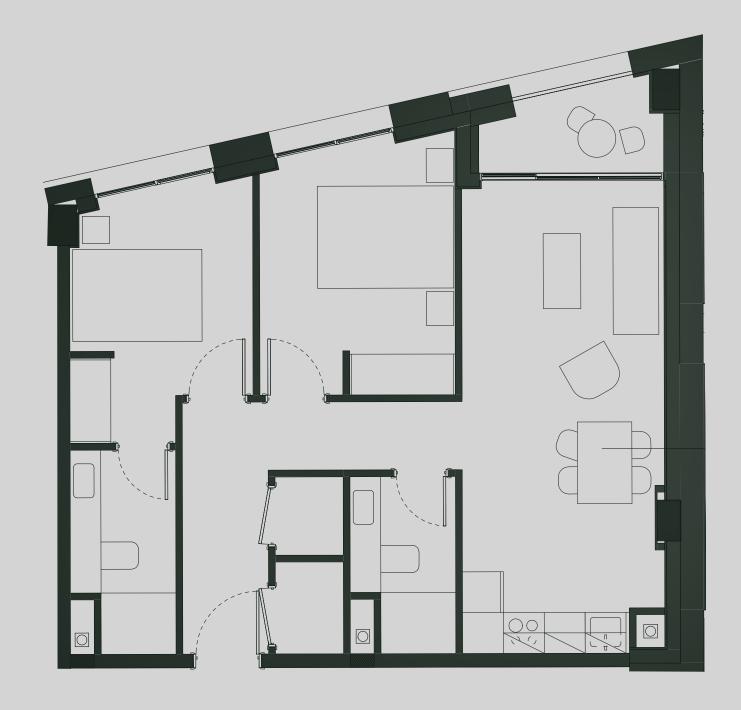

## Ancoats Gardens

Apartment 906

Apartment Type: 2 BED Size (m²): 64

\*\*Disclaimer Our property images and details are for reference purposes only. The images (including computer generated images) and details of the properties (and any communal or otherwise available areas) are illustrative, are not guaranteed to be accurate and should be used for guidance purposes only. Individual properties may therefore differ. All images, photographs and dimensions are not intended to be relied upon for, nor to form part of, any contract unless specifically incorporated in writing into the contract. Although we have made every effort to display and detail the properties carefully and in a way which is not misleading to you, we cannot guarantee their accuracy.\*\*