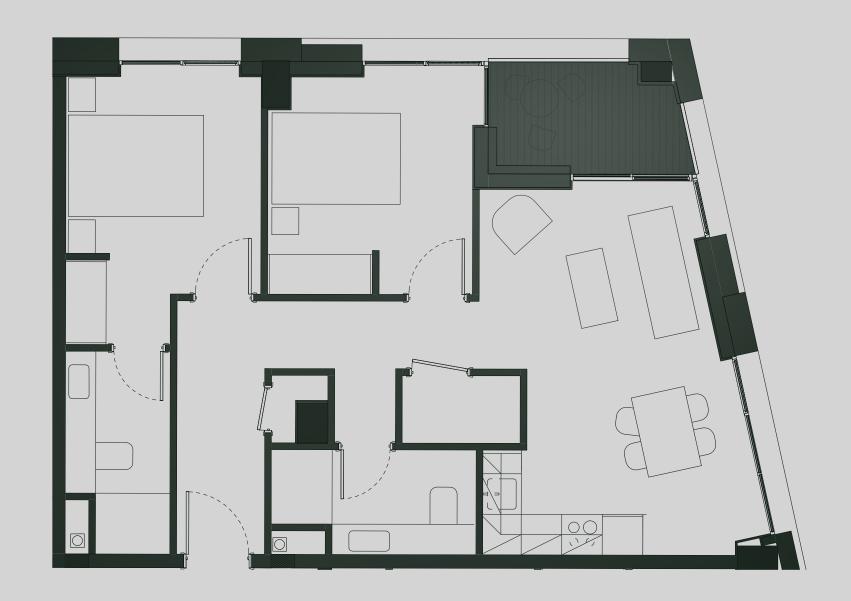

## Ancoats Gardens

Apartment 905

Apartment Type: 2 BED Size (m²): 68

\*\*Disclaimer Our property images and details are for reference purposes only. The images (including computer generated images) and details of the properties (and any communal or otherwise available areas) are illustrative, are not guaranteed to be accurate and should be used for guidance purposes only. Individual properties may therefore differ. All images, photographs and dimensions are not intended to be relied upon for, nor to form part of, any contract unless specifically incorporated in writing into the contract. Although we have made every effort to display and detail the properties carefully and in a way which is not misleading to you, we cannot guarantee their accuracy.\*\*