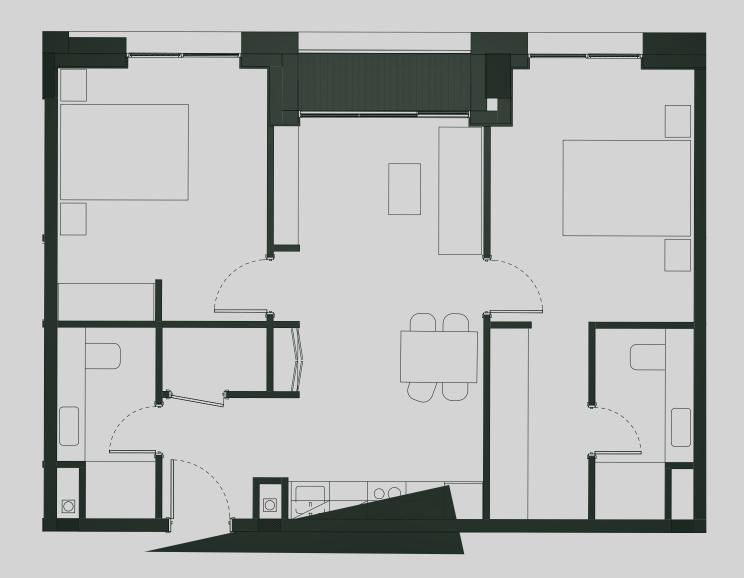

## Ancoats Gardens

Apartment 904

Apartment Type: 2 BED Size (m²): 70

\*\*Disclaimer Our property images and details are for reference purposes only. The images (including computer generated images) and details of the properties (and any communal or otherwise available areas) are illustrative, are not guaranteed to be accurate and should be used for guidance purposes only. Individual properties may therefore differ. All images, photographs and dimensions are not intended to be relied upon for, nor to form part of, any contract unless specifically incorporated in writing into the contract. Although we have made every effort to display and detail the properties carefully and in a way which is not misleading to you, we cannot guarantee their accuracy.\*\*