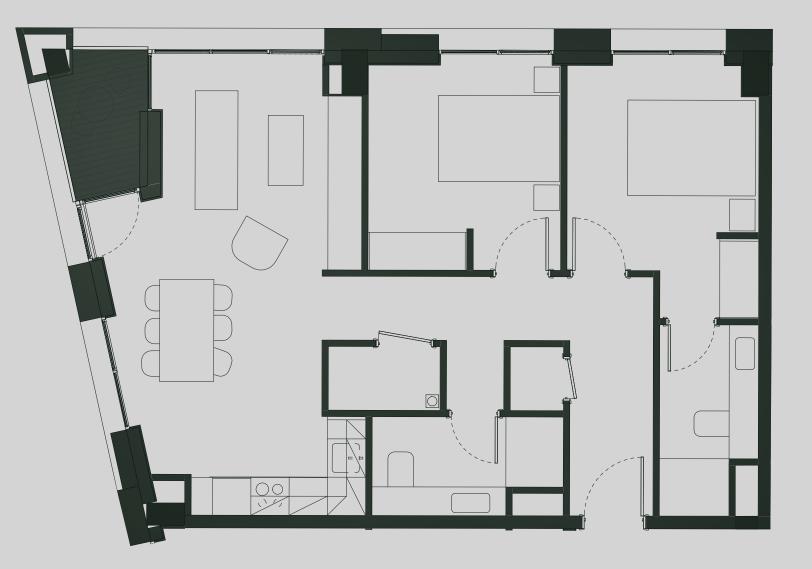

## Ancoats Gardens

## Apartment 903

Apartment Type: 2 BED Size (m²): 72

\*\*Disclaimer Our property images and details are for reference purposes only. The images (including computer generated images) and details of the properties (and any communal or otherwise available areas) are illustrative, are not guaranteed to be accurate and should be used for guidance purposes only. Individual properties may therefore differ. All images, photographs and dimensions are not intended to be relied upon for, nor to form part of, any contract unless specifically incorporated in writing into the contract. Although we have made every effort to display and detail the properties carefully and in a way which is not misleading to you, we cannot guarantee their accuracy.\*\*