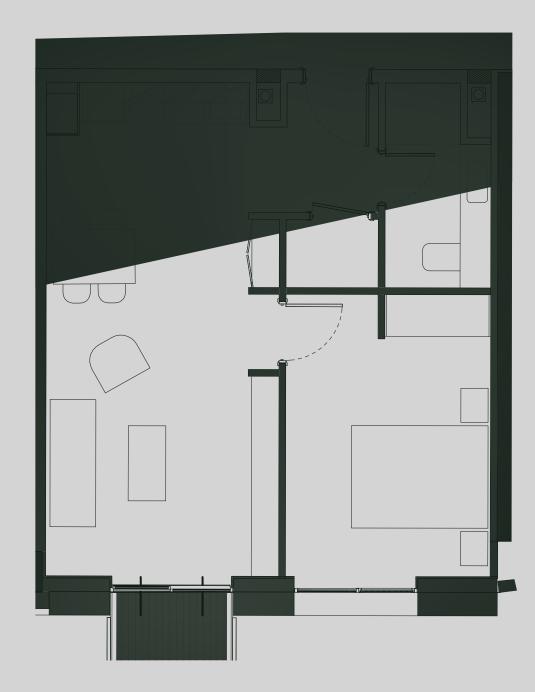

## Ancoats Gardens

**Apartment 901** 

Apartment Type: 1 BED Size (m²): 46

\*\*Disclaimer Our property images and details are for reference purposes only. The images (including computer generated images) and details of the properties (and any communal or otherwise available areas) are illustrative, are not guaranteed to be accurate and should be used for guidance purposes only. Individual properties may therefore differ. All images, photographs and dimensions are not intended to be relied upon for, nor to form part of, any contract unless specifically incorporated in writing into the contract. Although we have made every effort to display and detail the properties carefully and in a way which is not misleading to you, we cannot guarantee their accuracy.\*\*