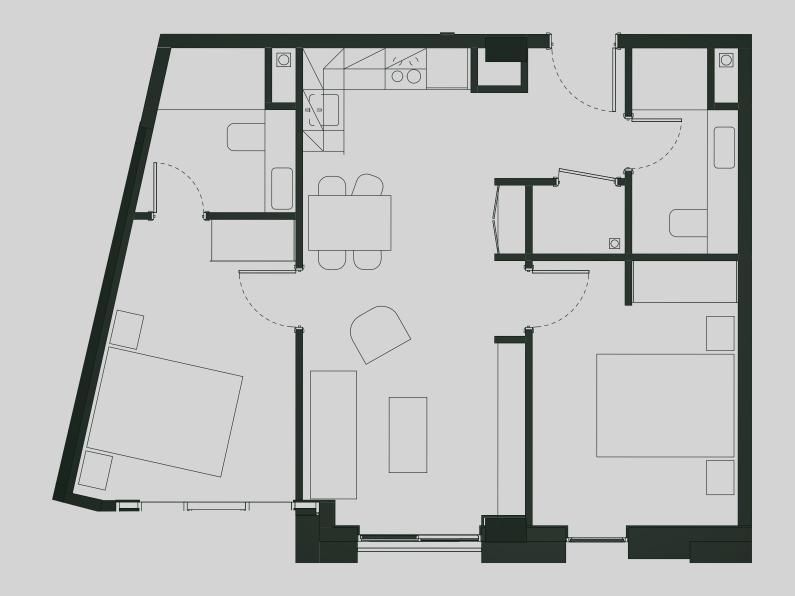

## Ancoats Gardens

**Apartment 813** 

Apartment Type: 2 BED Size (m²): 60

\*\*Disclaimer Our property images and details are for reference purposes only. The images (including computer generated images) and details of the properties (and any communal or otherwise available areas) are illustrative, are not guaranteed to be accurate and should be used for guidance purposes only. Individual properties may therefore differ. All images, photographs and dimensions are not intended to be relied upon for, nor to form part of, any contract unless specifically incorporated in writing into the contract. Although we have made every effort to display and detail the properties carefully and in a way which is not misleading to you, we cannot guarantee their accuracy.\*\*