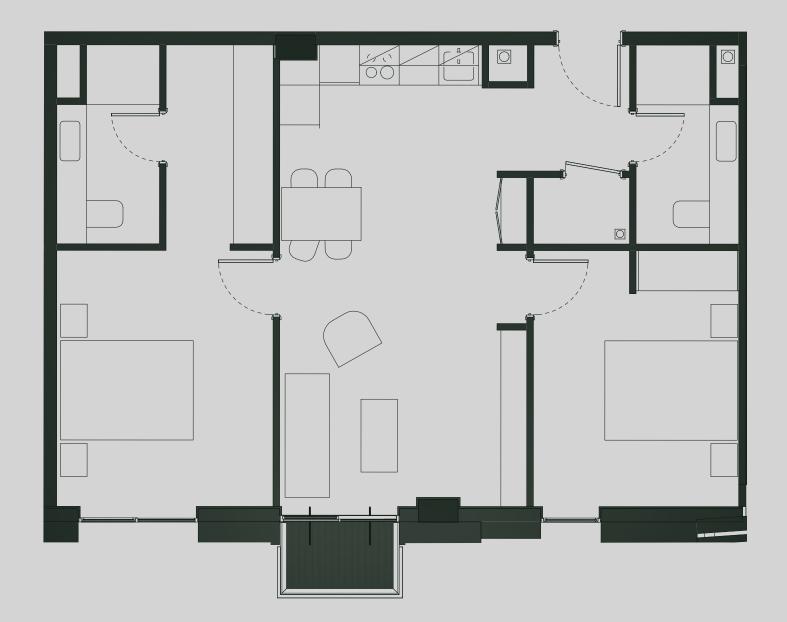

## Apartment 812

Apartment Type: 2 BED Size (m²): 71

\*\*Disclaimer Our property images and details are for reference purposes only. The images (including computer generated images) and details of the properties (and any communal or otherwise available areas) are illustrative, are not guaranteed to be accurate and should be used for guidance purposes only. Individual properties may therefore differ. All images, photographs and dimensions are not intended to be relied upon for, nor to form part of, any contract unless specifically incorporated in writing into the contract. Although we have made every effort to display and detail the properties carefully and in a way which is not misleading to you, we cannot guarantee their accuracy.\*\*