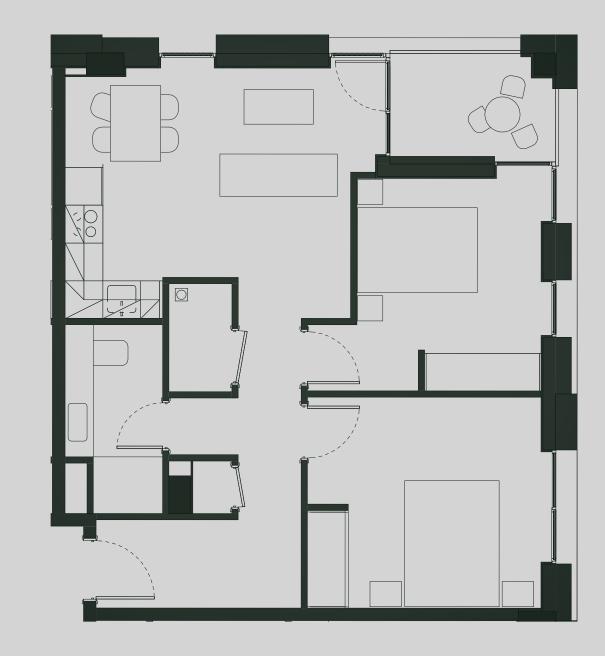

## Ancoats Gardens

**Apartment 810** 

Apartment Type: 2 BED Size (m²): 65

\*\*Disclaimer Our property images and details are for reference purposes only. The images (including computer generated images) and details of the properties (and any communal or otherwise available areas) are illustrative, are not guaranteed to be accurate and should be used for guidance purposes only. Individual properties may therefore differ. All images, photographs and dimensions are not intended to be relied upon for, nor to form part of, any contract unless specifically incorporated in writing into the contract. Although we have made every effort to display and detail the properties carefully and in a way which is not misleading to you, we cannot guarantee their accuracy.\*\*