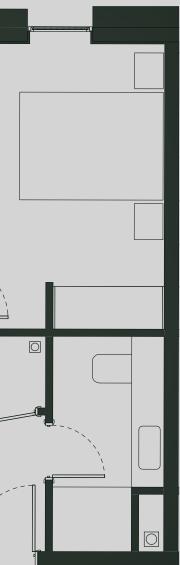

## Apartment 809

Apartment Type: 1 BED Size (m<sup>2</sup>): 46

\*\*Disclaimer Our property images and details are for reference purposes only. The images (including computer generated images) and details of the properties (and any communal or otherwise available areas) are illustrative, are not guaranteed to be accurate and should be used for guidance purposes only. Individual properties may therefore differ. All images, photographs and dimensions are not intended to be relied upon for, nor to form part of, any contract unless specifically incorporated in writing into the contract. Although we have made every effort to display and detail the properties carefully and in a way which is not misleading to you, we cannot guarantee their accuracy.\*\*