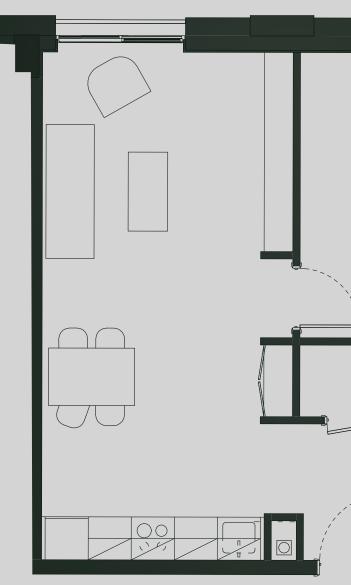

## Apartment 809

Apartment Type: 1 BED Size (m<sup>2</sup>): 46

\*\*Disclaimer Our property images and details are for reference purposes only. The images (including computer generated images) and details of the properties (and any communal or otherwise available areas) are illustrative, are not guaranteed to be accurate and should be used for guidance purposes only. Individual properties may therefore differ. All images, photographs and dimensions are not intended to be relied upon for, nor to form part of, any contract unless specifically incorporated in writing into the contract. Although we have made every effort to display and detail the properties carefully and in a way which is not misleading to you, we cannot guarantee their accuracy.\*\*