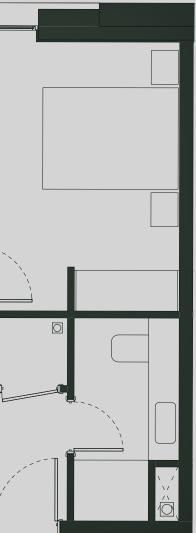

## Apartment 807

Apartment Type: 1 BED Size (m<sup>2</sup>): 46

\*\*Disclaimer Our property images and details are for reference purposes only. The images (including computer generated images) and details of the properties (and any communal or otherwise available areas) are illustrative, are not guaranteed to be accurate and should be used for guidance purposes only. Individual properties may therefore differ. All images, photographs and dimensions are not intended to be relied upon for, nor to form part of, any contract unless specifically incorporated in writing into the contract. Although we have made every effort to display and detail the properties carefully and in a way which is not misleading to you, we cannot guarantee their accuracy.\*\*