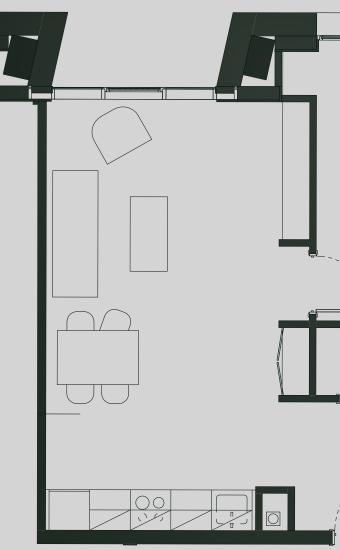

## Apartment 807

Apartment Type: 1 BED Size (m<sup>2</sup>): 46

\*\*Disclaimer Our property images and details are for reference purposes only. The images (including computer generated images) and details of the properties (and any communal or otherwise available areas) are illustrative, are not guaranteed to be accurate and should be used for guidance purposes only. Individual properties may therefore differ. All images, photographs and dimensions are not intended to be relied upon for, nor to form part of, any contract unless specifically incorporated in writing into the contract. Although we have made every effort to display and detail the properties carefully and in a way which is not misleading to you, we cannot guarantee their accuracy.\*\*