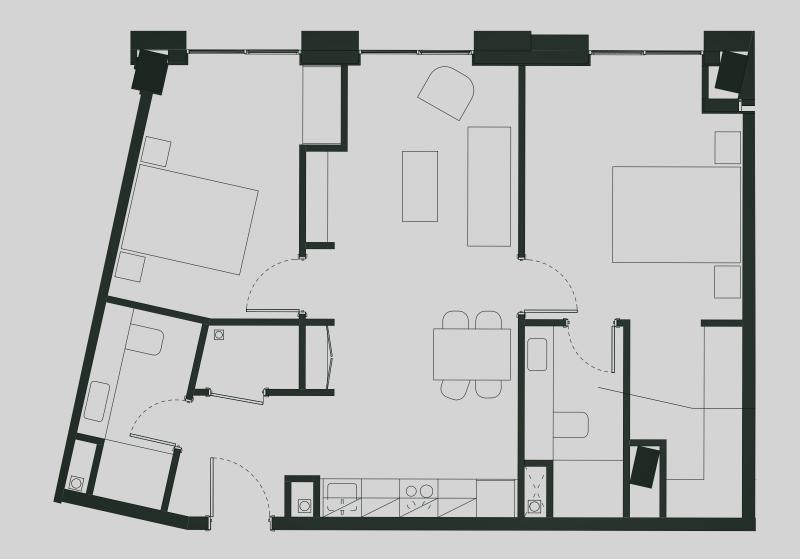

## Ancoats Gardens

Apartment 806

Apartment Type: 2 BED Size (m²): 68

\*\*Disclaimer Our property images and details are for reference purposes only. The images (including computer generated images) and details of the properties (and any communal or otherwise available areas) are illustrative, are not guaranteed to be accurate and should be used for guidance purposes only. Individual properties may therefore differ. All images, photographs and dimensions are not intended to be relied upon for, nor to form part of, any contract unless specifically incorporated in writing into the contract. Although we have made every effort to display and detail the properties carefully and in a way which is not misleading to you, we cannot guarantee their accuracy.\*\*