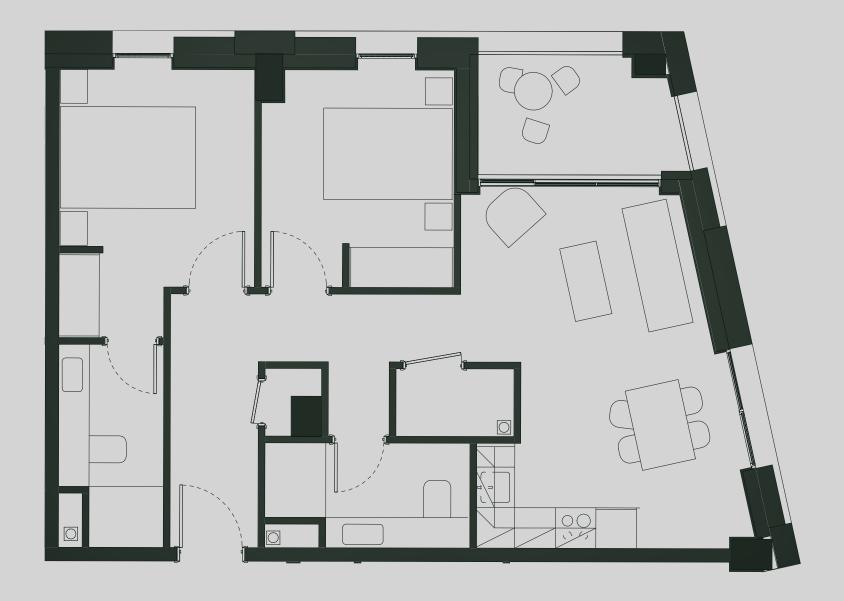

## Ancoats Gardens

Apartment 805

Apartment Type: 2 BED Size (m²): 67

\*\*Disclaimer Our property images and details are for reference purposes only. The images (including computer generated images) and details of the properties (and any communal or otherwise available areas) are illustrative, are not guaranteed to be accurate and should be used for guidance purposes only. Individual properties may therefore differ. All images, photographs and dimensions are not intended to be relied upon for, nor to form part of, any contract unless specifically incorporated in writing into the contract. Although we have made every effort to display and detail the properties carefully and in a way which is not misleading to you, we cannot guarantee their accuracy.\*\*