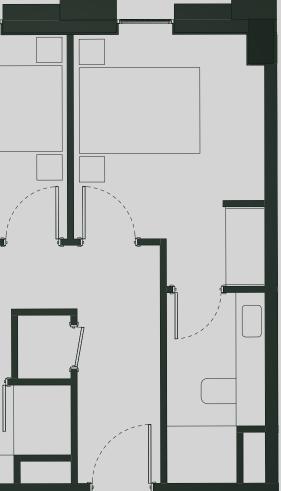

## Ancoats Gardens

## Apartment 803

Apartment Type: 2 BED Size (m²): 72

\*\*Disclaimer Our property images and details are for reference purposes only. The images (including computer generated images) and details of the properties (and any communal or otherwise available areas) are illustrative, are not guaranteed to be accurate and should be used for guidance purposes only. Individual properties may therefore differ. All images, photographs and dimensions are not intended to be relied upon for, nor to form part of, any contract unless specifically incorporated in writing into the contract. Although we have made every effort to display and detail the properties carefully and in a way which is not misleading to you, we cannot guarantee their accuracy.\*\*