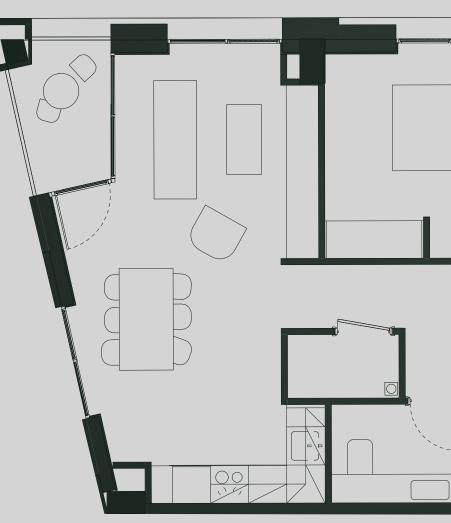

## Ancoats Gardens

## Apartment 803

Apartment Type: 2 BED Size (m²): 72

\*\*Disclaimer Our property images and details are for reference purposes only. The images (including computer generated images) and details of the properties (and any communal or otherwise available areas) are illustrative, are not guaranteed to be accurate and should be used for guidance purposes only. Individual properties may therefore differ. All images, photographs and dimensions are not intended to be relied upon for, nor to form part of, any contract unless specifically incorporated in writing into the contract. Although we have made every effort to display and detail the properties carefully and in a way which is not misleading to you, we cannot guarantee their accuracy.\*\*