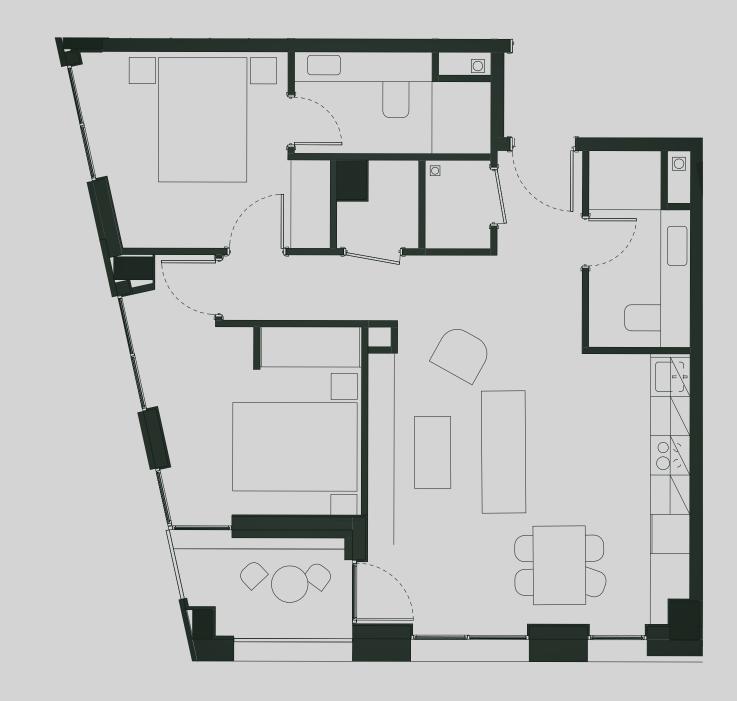

## Ancoats Gardens

Apartment 802

Apartment Type: 2 BED Size (m²): 69

\*\*Disclaimer Our property images and details are for reference purposes only. The images (including computer generated images) and details of the properties (and any communal or otherwise available areas) are illustrative, are not guaranteed to be accurate and should be used for guidance purposes only. Individual properties may therefore differ. All images, photographs and dimensions are not intended to be relied upon for, nor to form part of, any contract unless specifically incorporated in writing into the contract. Although we have made every effort to display and detail the properties carefully and in a way which is not misleading to you, we cannot guarantee their accuracy.\*\*